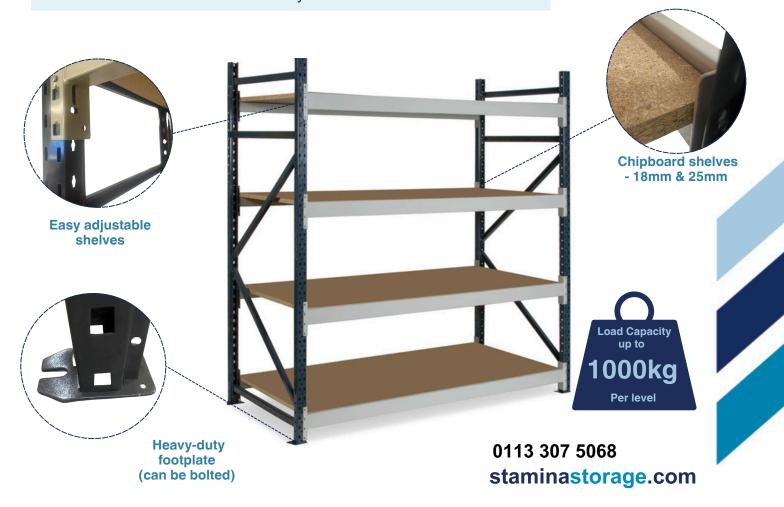

## **FEATURES**

- · Structural Integrity: Steel-framed structures for long-lasting stability
- High Load Capacity: Designed to handle heavy and bulky items
- Customisation: Tailor the system to fit your warehouse layout and inventory
- Easy Assembly: Quick installation for immediate operational efficiency
- Safety Measures: Built-in features for a secure storage environment

Delivered to you within 2-4 working days

Contact us to book a free site survey.

| SHELF HEIGHTS |
|---------------|
| 1800mm        |
| 2000mm        |
| 2400mm        |
| 2500mm        |
| 3000mm        |
| 3600mm        |
| 5400mm        |

| SHELF WIDTH          | SHELF DEPTH                                       |
|----------------------|---------------------------------------------------|
| 1200mm               | 600mm                                             |
| 1500mm               | 900mm                                             |
| 1800mm               | 1200mm                                            |
| 2400mm               | Weight capac<br>can vary. Plea<br>call for advice |
| 2700mm               | can for advice                                    |
| Slots on the unrigh: | at for                                            |